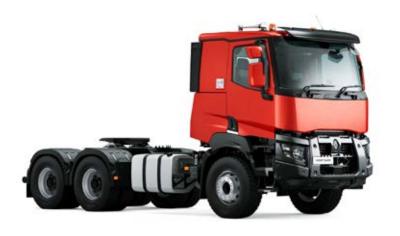

# **RENAULT TRUCKS CK & K**

| ACTIVITY                | TRANSPORT AND FUEL                                |                                              |
|-------------------------|---------------------------------------------------|----------------------------------------------|
| MODEL                   | CK T6X4 OFF ROAD                                  | K T6X4 HEAVY                                 |
| GVW/GCW (T)             | 32/80                                             | 34/100                                       |
| ENGINE POWER/TORQUE     | Dxi13<br>420 EURO 3 - 2040 Nm                     | Dxi13<br>460 EURO 3 - 2200 Nm                |
| GEAR BOX                | OPTIDRIVER AUTOMATED GEARBOX<br>12 SPEED          |                                              |
| RETARDER                | ENGINE BRAKE + EXHAUST BRAKE 414 KW AS STANDARD   |                                              |
| FRONT AXLE CAPACITY (T) | 8<br>2 LEAF SUSPENSION                            | 8<br>3 LEAF SUSPENSION                       |
| REAR AXLE CAPACITY (T)  | 2X13<br>3-LEAF PARABOLIC SUSPENSION               | 2X13<br>11-LEAF ELLIPTIC SUSPENSION          |
| SERVICE BRAKE           | DISC BRAKES                                       | DRUM BRAKES                                  |
| FUEL TANK               | DOUBLE FUEL TANK 730 L COMBINED CAPACITY          |                                              |
| CHASSIS                 | 300X80X8 + 5 mm INNER LINER                       |                                              |
| TYRES                   | 13R22.5"                                          |                                              |
| DRIVING ASSISTANCE      | EMERGENCY BRAKING ASSIST (AFU)<br>EBS / ASR / HSA |                                              |
| SEGMENT                 | ROAD / PUBLIC WORK / FUEL                         | FUEL / MINING TRANSPORT /<br>HEAVY TRANSPORT |
| USAGE                   | ROADS / CONSTRUCTION SITE APPROACH                | POORLY MAINTAINED ROADS / MINE               |