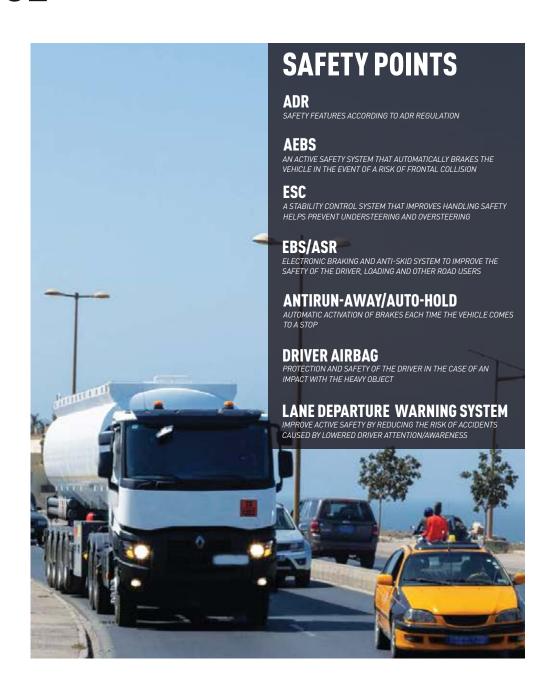

## **FUEL TRANSPORT EXCELLENCE**

Renault Trucks is the top choice for fuel transport in Africa, trusted by leading international and local companies.

Our vehicles excel in meeting the highest safety standards, ensuring secure and efficient operations.

Engineered for superior driver performance and versatility, our trucks offer exceptional maneuverability and cost efficiency.

Choose Renault Trucks for unmatched reliability and excellence in fuel transport.