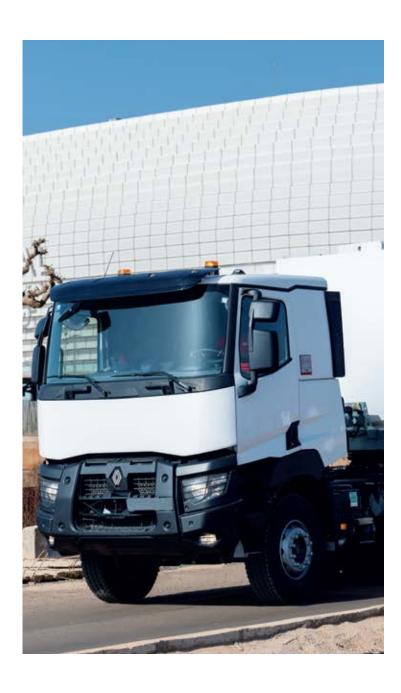

# THE BENCHMARK FOR LOGISTICS IN AFRICA

Our heavy-duty trucks are designed for durability, ensuring long-term performance and reliability.

With nearly a century of experience in Africa, advanced engineering, and premium materials, our vehicles withstand the toughest conditions, providing a sustainable solution for your logistics needs.

## **FUEL TRANSPORT EXCELLENCE**

Renault Trucks is the top choice for fuel transport in Africa, trusted by leading international and local companies.

Our vehicles excel in meeting the highest safety standards, ensuring secure and efficient operations.

Engineered for superior driver performance and versatility, our trucks offer exceptional maneuverability and cost efficiency.

Choose Renault Trucks for unmatched reliability and excellence in fuel transport.

# **RENAULT TRUCKS CK & K**

| ACTIVITY                | TRANSPORT AND FUEL                                |                                              |
|-------------------------|---------------------------------------------------|----------------------------------------------|
| MODEL                   | CK T6X4 OFF ROAD                                  | K T6X4 HEAVY                                 |
| GVW/GCW (T)             | 32/80                                             | 34/100                                       |
| ENGINE POWER/TORQUE     | Dxi13<br>420 EURO 3 - 2040 Nm                     | Dxi13<br>460 EURO 3 - 2200 Nm                |
| GEAR BOX                | OPTIDRIVER AUTOMATED GEARBOX<br>12 SPEED          |                                              |
| RETARDER                | ENGINE BRAKE + EXHAUST BRAKE 414 KW AS STANDARD   |                                              |
| FRONT AXLE CAPACITY (T) | 8<br>2 LEAF SUSPENSION                            | 8<br>3 LEAF SUSPENSION                       |
| REAR AXLE CAPACITY (T)  | 2X13<br>3-LEAF PARABOLIC SUSPENSION               | 2X13<br>11-LEAF ELLIPTIC SUSPENSION          |
| SERVICE BRAKE           | DISC BRAKES                                       | DRUM BRAKES                                  |
| FUEL TANK               | DOUBLE FUEL TANK 730 L COMBINED CAPACITY          |                                              |
| CHASSIS                 | 300X80X8 + 5 mm INNER LINER                       |                                              |
| TYRES                   | 13R22.5"                                          |                                              |
| DRIVING ASSISTANCE      | EMERGENCY BRAKING ASSIST (AFU)<br>EBS / ASR / HSA |                                              |
| SEGMENT                 | ROAD / PUBLIC WORK / FUEL                         | FUEL / MINING TRANSPORT /<br>HEAVY TRANSPORT |
| USAGE                   | ROADS / CONSTRUCTION SITE APPROACH                | POORLY MAINTAINED ROADS / MINE               |