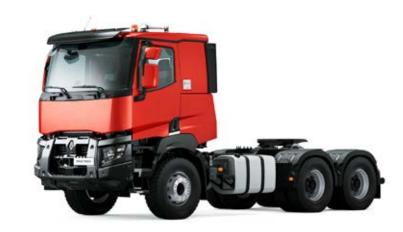

# **RENAULT TRUCKS CK & K**

| ACTIVITY                | TRANSPORT AND FUEL                                |                                              |
|-------------------------|---------------------------------------------------|----------------------------------------------|
| MODEL                   | CK T6X4 OFF ROAD                                  | K T6X4 HEAVY                                 |
| GVW/GCW (T)             | 32/80                                             | 34/100                                       |
| ENGINE POWER/TORQUE     | Dxi13<br>420 EURO 3 - 2040 Nm                     | Dxi13<br>460 EURO 3 - 2200 Nm                |
| GEAR BOX                | OPTIDRIVER AUTOMATED GEARBOX<br>12 SPEED          |                                              |
| RETARDER                | ENGINE BRAKE + EXHAUST BRAKE 414 KW AS STANDARD   |                                              |
| FRONT AXLE CAPACITY (T) | 8<br>2 LEAF SUSPENSION                            | 8<br>3 LEAF SUSPENSION                       |
| REAR AXLE CAPACITY (T)  | 2X13<br>3-LEAF PARABOLIC SUSPENSION               | 2X13<br>11-LEAF ELLIPTIC SUSPENSION          |
| SERVICE BRAKE           | DISC BRAKES                                       | DRUM BRAKES                                  |
| FUEL TANK               | DOUBLE FUEL TANK 730 L COMBINED CAPACITY          |                                              |
| CHASSIS                 | 300X80X8 + 5 mm INNER LINER                       |                                              |
| TYRES                   | 13R22.5"                                          |                                              |
| DRIVING ASSISTANCE      | EMERGENCY BRAKING ASSIST (AFU)<br>EBS / ASR / HSA |                                              |
| SEGMENT                 | ROAD / PUBLIC WORK / FUEL                         | FUEL / MINING TRANSPORT /<br>HEAVY TRANSPORT |
| USAGE                   | ROADS / CONSTRUCTION SITE APPROACH                | POORLY MAINTAINED ROADS / MINE               |