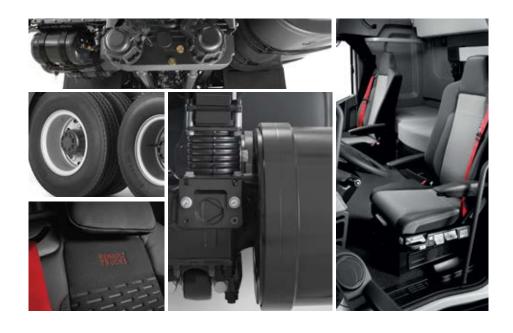

# **RENAULT TRUCKS CK & K**

| ACTIVITY                | TRANSPORT AND FUEL                                |                                              |
|-------------------------|---------------------------------------------------|----------------------------------------------|
| MODEL                   | CK T6X4 OFF ROAD                                  | K T6X4 HEAVY                                 |
| GVW/GCW (T)             | 32/80                                             | 34/100                                       |
| ENGINE POWER/TORQUE     | Dxi13<br>420 EURO 3 - 2040 Nm                     | Dxi13<br>460 EURO 3 - 2200 Nm                |
| GEAR BOX                | OPTIDRIVER AUTOMATED GEARBOX<br>12 SPEED          |                                              |
| RETARDER                | ENGINE BRAKE + EXHAUST BRAKE 414 KW AS STANDARD   |                                              |
| FRONT AXLE CAPACITY (T) | 8<br>2 LEAF SUSPENSION                            | 8<br>3 LEAF SUSPENSION                       |
| REAR AXLE CAPACITY (T)  | 2X13<br>3-LEAF PARABOLIC SUSPENSION               | 2X13<br>11-LEAF ELLIPTIC SUSPENSION          |
| SERVICE BRAKE           | DISC BRAKES                                       | DRUM BRAKES                                  |
| FUEL TANK               | DOUBLE FUEL TANK 730 L COMBINED CAPACITY          |                                              |
| CHASSIS                 | 300X80X8 + 5 mm INNER LINER                       |                                              |
| TYRES                   | 13R22.5"                                          |                                              |
| DRIVING ASSISTANCE      | EMERGENCY BRAKING ASSIST (AFU)<br>EBS / ASR / HSA |                                              |
| SEGMENT                 | ROAD / PUBLIC WORK / FUEL                         | FUEL / MINING TRANSPORT /<br>HEAVY TRANSPORT |
| USAGE                   | ROADS / CONSTRUCTION SITE APPROACH                | POORLY MAINTAINED ROADS / MINE               |