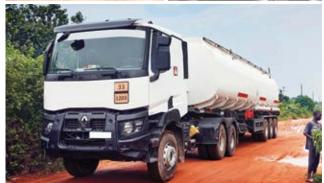

## **FUEL TRANSPORT EXCELLENCE**

Renault Trucks is the top choice for fuel transport in Africa, trusted by leading international and local companies.

Our vehicles excel in meeting the highest safety standards, ensuring secure and efficient operations.

Engineered for superior driver performance and versatility, our trucks offer exceptional maneuverability and cost efficiency.

Choose Renault Trucks for unmatched reliability and excellence in fuel transport.

# **RENAULT TRUCKS CK & K**

| ACTIVITY                | TRANSPORT AND FUEL                                |                                              |
|-------------------------|---------------------------------------------------|----------------------------------------------|
| MODEL                   | CK T6X4 OFF ROAD                                  | K T6X4 HEAVY                                 |
| GVW/GCW (T)             | 32/80                                             | 34/100                                       |
| ENGINE POWER/TORQUE     | Dxi13<br>420 EURO 3 - 2040 Nm                     | Dxi13<br>460 EURO 3 - 2200 Nm                |
| GEAR BOX                | OPTIDRIVER AUTOMATED GEARBOX<br>12 SPEED          |                                              |
| RETARDER                | ENGINE BRAKE + EXHAUST BRAKE 414 KW AS STANDARD   |                                              |
| FRONT AXLE CAPACITY (T) | 8<br>2 LEAF SUSPENSION                            | 8<br>3 LEAF SUSPENSION                       |
| REAR AXLE CAPACITY (T)  | 2X13<br>3-LEAF PARABOLIC SUSPENSION               | 2X13<br>11-LEAF ELLIPTIC SUSPENSION          |
| SERVICE BRAKE           | DISC BRAKES                                       | DRUM BRAKES                                  |
| FUEL TANK               | DOUBLE FUEL TANK 730 L COMBINED CAPACITY          |                                              |
| CHASSIS                 | 300X80X8 + 5 mm INNER LINER                       |                                              |
| TYRES                   | 13R22.5"                                          |                                              |
| DRIVING ASSISTANCE      | EMERGENCY BRAKING ASSIST (AFU)<br>EBS / ASR / HSA |                                              |
| SEGMENT                 | ROAD / PUBLIC WORK / FUEL                         | FUEL / MINING TRANSPORT /<br>HEAVY TRANSPORT |
| USAGE                   | ROADS / CONSTRUCTION SITE APPROACH                | POORLY MAINTAINED ROADS / MINE               |